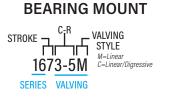

|
| Asphalt Mini Sprint                 | 2-4    | 4      | 2-3   | 3   |                                                                                                                |
| opnait iiiiii opiiiit               |        |        |       |     |                                                                                                                |



NOTE: Other valvings not listed on this page are available for the same price. If you are not sure which shock you need, please call your local tuner or rebuilder for guidance. See the inside cover of this catalog to find a rebuilder near you. Shock valving trends change often and these numbers should only be used as a reference guide.