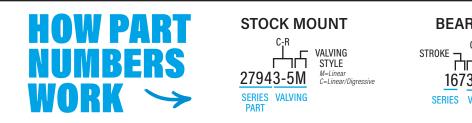

|
| Asphalt Mini Sprint                 | 2-4    | 4      | 2-3   | 3   |                                                                                                                |
| opnait iiiiii opiiiit               |        |        |       |     |                                                                                                                |



NOTE: Other valvings not listed on this page are available for the same price. If you are not sure which shock you need, please call your local tuner or rebuilder for guidance. See the inside cover of this catalog to find a rebuilder near you. Shock valving trends change often and these numbers should only be used as a reference guide.