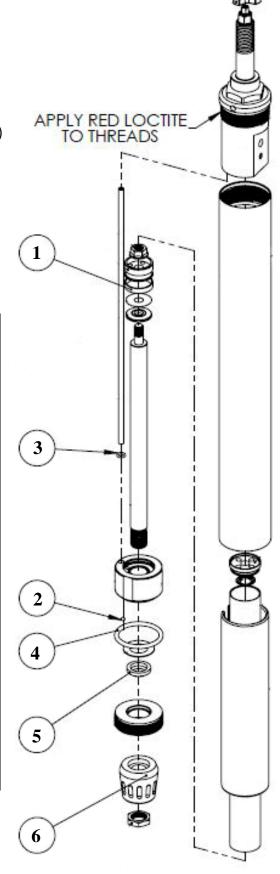

## **REBUILD NOTES:**

QA1 strut rebuilding requires a basic knowledge of the internal strut components. Rebuilding a strut generally consists of replacing worn seals, filling the strut with oil, and bleeding any air out of the strut. QA1 does not offer step by step strut rebuilding instructions. Professional strut rebuilding can be found on our website at: QA1.net/find-a-dealer.

| BALLOON | PART     | MATERIAL DESCRIPTION         | QUANTITY |
|---------|----------|------------------------------|----------|
| #       | NUMBER   |                              | INCLUDED |
|         | 0040444  | 0541 0107011 04110 411       |          |
| 1       | 9042-114 | SEAL, PISTON BAND, 1"        | 1        |
|         |          |                              |          |
| 2       | 9002-109 | BALL SEAL, .125" RUBBER      | 1        |
|         |          |                              |          |
| 3       | 9044-167 | O-RING 008                   | 1        |
|         | 3044 107 | o mino ooo                   | -        |
| 4       | 9044-233 | O-RING 221                   | 1        |
| -       | 3011.200 | J 1                          | _        |
|         |          |                              |          |
| 5       | 9046-117 | WIPER 15MM ROD               | 1        |
|         |          |                              |          |
| 6       | 9032-117 | BUMPER, COMPRESSION          | 1        |
|         |          | .51" I.D.                    |          |
| 7       | 9032-426 | BUSHING, ROD 46MM I.D. X     | 2        |
|         |          | 48MM O.D.                    | _        |
| 8       | 0046 116 | WIDER AGMM POD               | 1        |
| ď       | 9046-116 | WIPER, 46MM ROD,<br>EXTERNAL | 1        |
|         |          | EATERINAL                    |          |
| 9       | 9042-150 | SEAL, SHAFT 15MM ROD         | 1        |
|         |          |                              |          |
|         |          |                              |          |